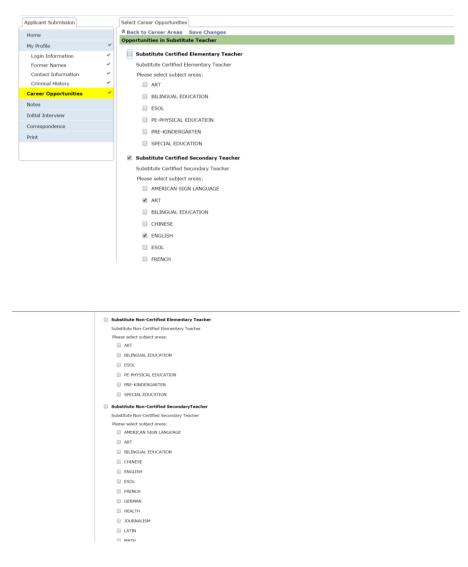

## Career Opportunities

Select at least one of the four bolded options:

- Substitute Certified Elementary Teacher
- Substitute Certified Secondary Teacher
- Substitute Non-Certified Elementary Teacher
- Substitute Non-Certified Secondary Teacher.

Once you have selected a bolded option, pick at least four subcategories beneath your bolded option. For example, if you select "Substitute Non-Certified Secondary Teacher," you could select Art, ESOL, French, and German.

NOTE: Texas or out of state teaching certifications are listed in a different section of the application. Completing this section ensures the substitute department can access your application for consideration.